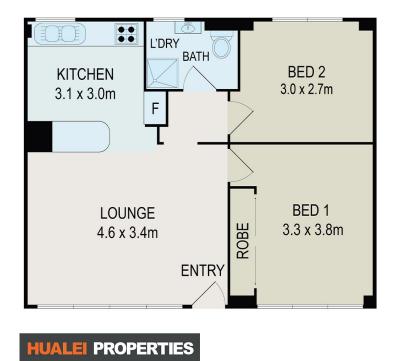

## Property Features:

- Sunfilled open plan living design with a view of Sydney Harbour from the window at the entrance
- Sleek Kitchen with contemporary finishes
- 2 sunfilled bedrooms
- Convenient bathroom/laundry combo
- Elevator access