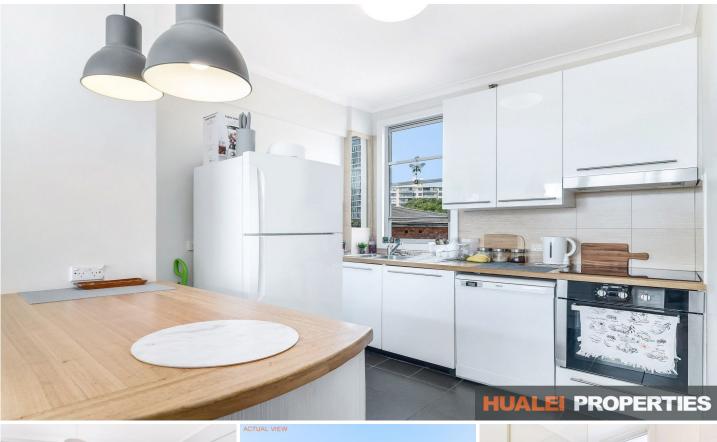

## Property Features:

- Sunfilled open plan living design with a view of Sydney Harbour from the window at the entrance
- Sleek Kitchen with contemporary finishes
- 2 sunfilled bedrooms
- Convenient bathroom/laundry combo
- Elevator access