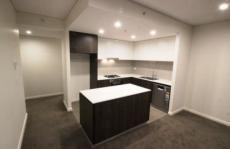

## Features:

- Two generous bedrooms with built-in wardrobes
- Main bedroom with en-suite and wall-in wardrobe
- Specious combined living and modern design dining Areas
- Carpet throughout
- Separate laundry
- Large balcony
- One car space