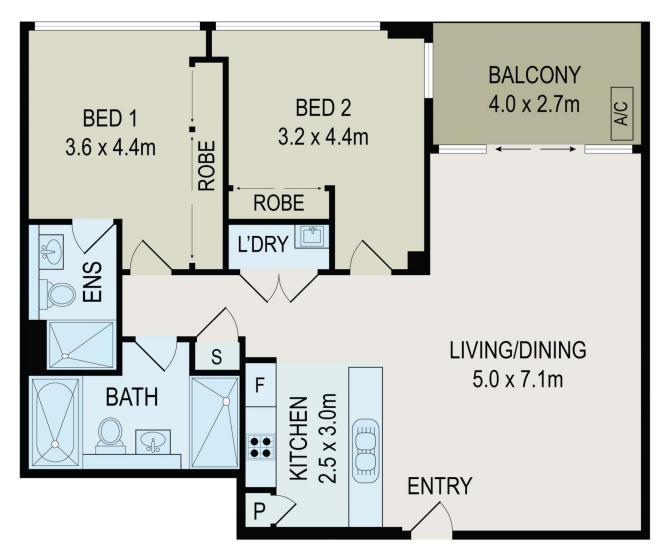

## 628/7 Jenkins Road Carlingford NSW

Please feel free to contact Yvonne at 0452 415 868 for more information and arrange for a private inspection!!

The Somerset apartment is located opposite the acclaimed James Ruse Agricultural High School and adjacent to the Carlingford railway station. The residents in this complex will have easy transport access to Sydney's best public and high schools, Parramatta CBD, and other local shopping and recreational facilities. This property also has a built-in NBN connection and the convenience of a garbage chute on each level. There is also a common terrace located on level 10 giving a high view of the surrounding local area.

## **Property Features:**

- State of the art kitchen with stone benchtops and stainless steel appliances
- Huge open plan living area