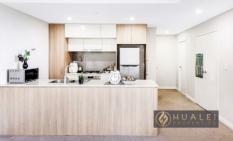

## **Property Features:**

- State of the art kitchen with stone benchtops and stainless steel appliances
- Huge open plan living area