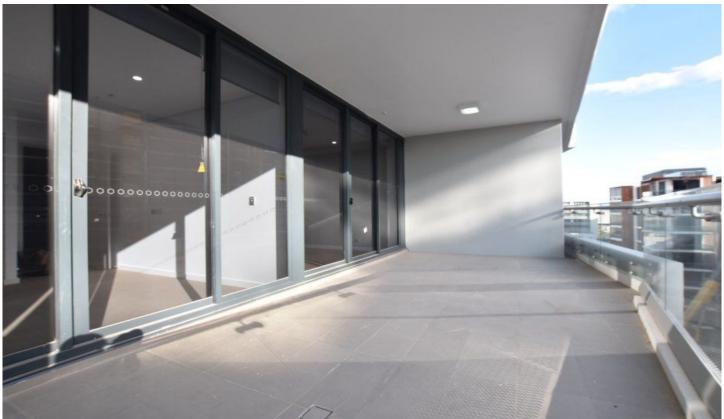

## 903/1 Gearin Alley Mascot NSW

This immaculately presented apartment flooded with natural light. Its elegant finishes only further enhance its exquisite quality and style, making it a comforting space to call home.

- \* Ducted reverse cycle air-conditioning, security intercom & internal storeroom
- \* Spacious multipurpose room (can be third bedroom)
- \* Two huge bedrooms, main with built ins
- \* Master bedroom with ensuite
- \* Designer polyurethane kitchen & Caesar stone bench tops
- \* Expansive open plan living areas
- \* Side by side parking