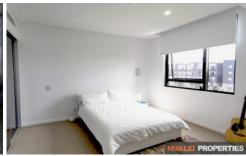

## Other Features Include:

- Two spacious bedrooms, both with build-in wardrobes?
- One generous and tidy bathrooms;
- Combined living and dining area, deducted timber floor throughout to the good-size balcony;
- Fashionable open plan kitchen with gas cooking, oven and microwave oven.
- Secured car space with a good-sized storage
- Internal laundry with dryer;
- Indoor swimming pool, sauna and gym room.