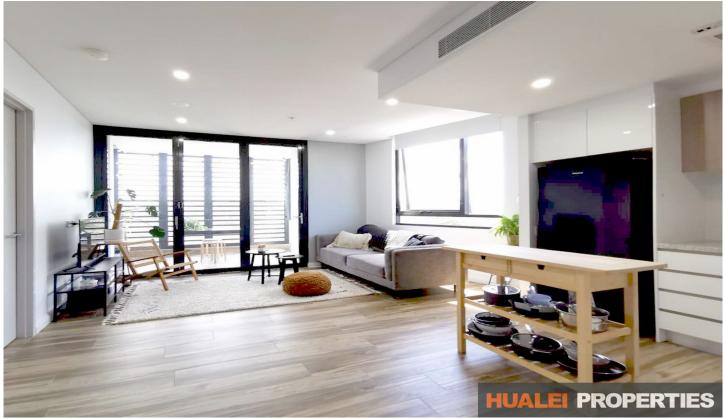

## Other Features Include:

- Two spacious bedrooms, both with build-in wardrobes?
- One generous and tidy bathrooms;
- Combined living and dining area, deducted timber floor throughout to the good-size balcony;
- Fashionable open plan kitchen with gas cooking, oven and microwave oven.
- Secured car space with a good-sized storage
- Internal laundry with dryer;
- Indoor swimming pool, sauna and gym room.