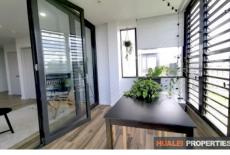

## Other Features Include:

- Two spacious bedrooms, both with build-in wardrobes?
- One generous and tidy bathrooms;
- Combined living and dining area, deducted timber floor throughout to the good-size balcony;
- Fashionable open plan kitchen with gas cooking, oven and microwave oven.
- Secured car space with a good-sized storage
- Internal laundry with dryer;
- Indoor swimming pool, sauna and gym room.