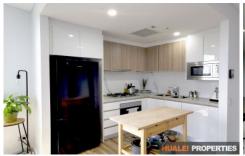

## Other Features Include:

- Two spacious bedrooms, both with build-in wardrobes?
- One generous and tidy bathrooms;
- Combined living and dining area, deducted timber floor throughout to the good-size balcony;
- Fashionable open plan kitchen with gas cooking, oven and microwave oven.
- Secured car space with a good-sized storage
- Internal laundry with dryer;
- Indoor swimming pool, sauna and gym room.