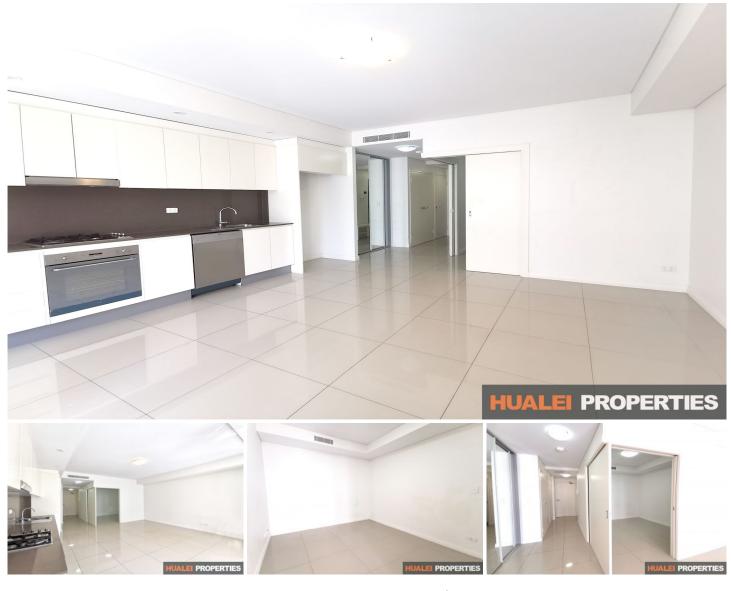

## Level 2/4 Galara Street Rosebery NSW

This stunning one bedroom studio with a short walk to train station, bus routes to CBD, UNSW, and airport. Only a few mins walk to Green Square station and frequent buses.

Other Features Include:

- Spacious bedroom
- Open plan kitchen with European stainless appliances
- Gas cooking and ample storage
- Modern bathroom design
- Ducted air conditioning
- Internal laundry
- Furniture is not included