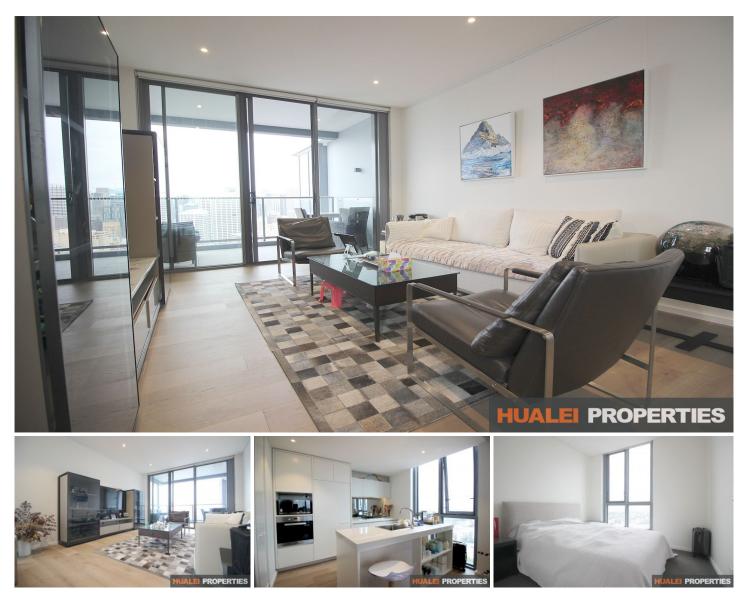

## 3323/65 Tumbalong Boulevarde Haymarket NSW

Positioned within a short stroll of everything Sydney has to offer, this iconic Darling Square development takes the city living to new levels of luxury and sophistication.

+ Free-flowing floor plan with open plan living extends to entertainers balcony

+ Generous sized bedroom with extensive built-ins

+ Bespoke kitchen complete with European appliances (Fridge built-in)

+ Unsurpassed attention to detail, artfully designed to maximize natural light and allow breezes to flow across the apartment

+ It provides good quality furnishings.

Please make an appointment for viewing. Reference: 200042