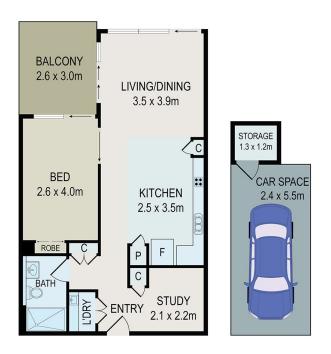

## A1411/1 Network Place North Ryde NSW

This Stunning 1 Bedroom Apartment with stduy in the Ryde is conveniently located within minutes to restaurants, cafes, Macquarie Shopping Centre. This complex is footsteps away from North Ryde Station that will allow for easy access to the aforementioned amenities. Boasting a spectacular open plan living design overlooking the North Ryde precinct with its incredible view from the 14th flooryou will feel like you're on top of the world.

## The Property Features:

- Sunfilled open plan living design
- Modern kitchen with contemporary finishes and Siemens appliances
- Facilities include: Gym, lap pool, playground, & communal landscaped rooftop with BBQ facilities
- Secured building with intercom & access control
- Designed By internationally acclaimed Bates Smart