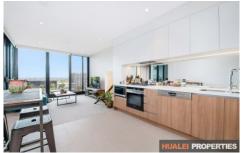

## A1411/1 Network Place North Ryde NSW

This Stunning 1 Bedroom Apartment with stduy in the Ryde is conveniently located within minutes to restaurants, cafes, Macquarie Shopping Centre. This complex is footsteps away from North Ryde Station that will allow for easy access to the aforementioned amenities. Boasting a spectacular open plan living design overlooking the North Ryde precinct with its incredible view from the 14th flooryou will feel like you're on top of the world.

## The Property Features:

- Sunfilled open plan living design
- Modern kitchen with contemporary finishes and Siemens appliances
- Facilities include: Gym, lap pool, playground, & communal landscaped rooftop with BBQ facilities
- Secured building with intercom & access control
- Designed By internationally acclaimed Bates Smart