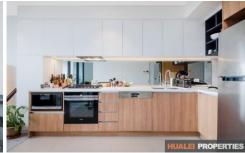

## The Property Features:

- Sunfilled open plan living design
- Modern kitchen with contemporary finishes and Siemens appliances
- Facilities include: Gym, lap pool, playground, & communal landscaped rooftop with BBQ facilities
- Secured building with intercom & access control
- Designed By internationally acclaimed Bates Smart