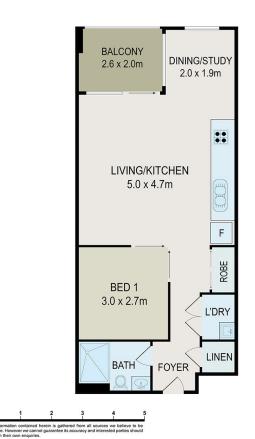

## 202/4 Galara Street Rosebery NSW

This stunning 1 bedroom + study apartment is located a short distance away from public transport, bus routes to CBD, UNSW, and Sydney Airport.

The property has an incredibly sunfilled open plan design with a separate nook that can be utilised as a study or dining space. This apartment has ducted air-conditioning throughout with internal laundry and storage.