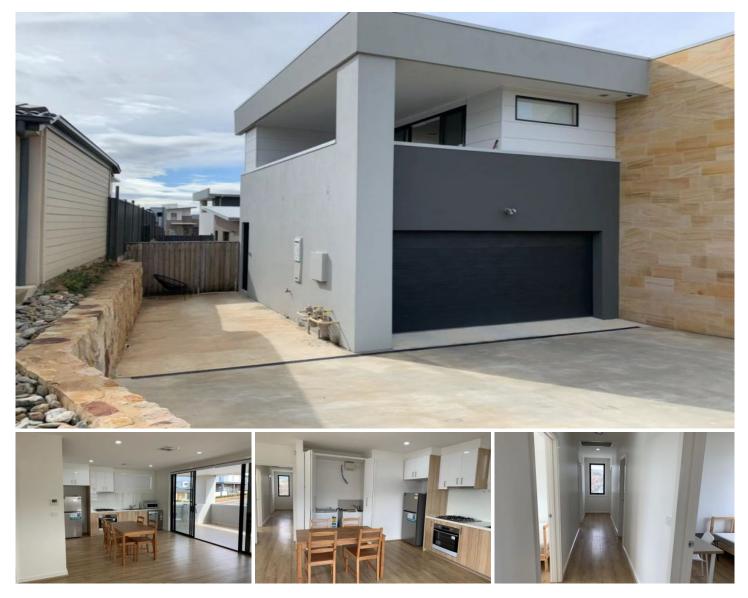

## 45a Nevertire Street Lawson ACT

This property located in the brand new suburb of Lawson. Situated only a few steps to the University of Canberra and minutes' drive to the Australian Institute of Sport, Belconnen Town Centre, and the City. Balancing the inner-city convenience are the natural elements of Lake Ginninderra foreshore, College Creek and Reservoir Hill, with plenty of parkland and recreational facilities to maximize Lawson's lifestyle benefits.

features include:

- Timber floor
- Partly furnished
- Second level
- Nearly new property
- Gas kitchen
- Built-in robes for all bedrooms

View : https://www.hualei.com.au/lease/act/belconnen/la wson/residential/apartment/5826385