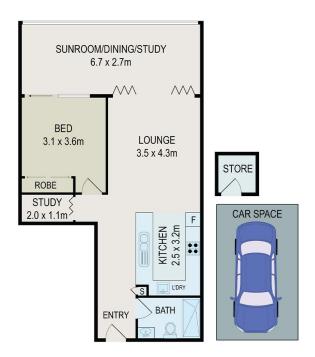

## Beautiful Apartment Located On Level 9

This beautiful apartment in Wentworth Point is situated in minutes to public transport that will link you to Rhodes shopping precinct and Rhodes train station that will put you within 25 minutes to Town Hall train station and Parramatta train station. Directly across Marina square with all the amenities available to you, such as coles shopping, plenty of different cuisines and Fitness First. There is also a free shuttle that comes every 20 minutes taking you to Rhodes Train Station. Wentworth Point Public school is only 3 minutes walk from your front door! Only a 3 minute walk to Sydney Olympic park wharf taking you to Parramatta and Circular Quay.