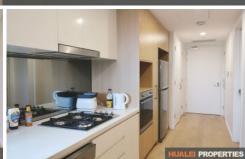

## **Property Features**

- Open plan living design
- Stunning floorboards throughout
- Stylish kitchen with modern appliances and finishes
- 2 bedrooms and 2 modern bathrooms
- Ducted air-conditioning
- 1 car space