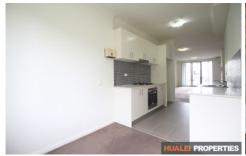

## **Property Features**

- Large Kitchen with Cesar stone benchtops, gas cooking and modern finishes
- Two wonderfully situated balconies overlooking gorgeous gardens off the main and living area
- 2 spacious bedrooms with built in wardrobes and ensuite in the main
- 2 modern bathrooms
- Split system air-conditioning
- 1 separate study nook perfect for working from home
- 1 secure car space