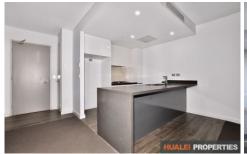

## **Property Features**

- Open plan living design
- Modern kitchen with contemporary appliances and finishes
- 1 spacious bedroom
- 1 modern bathroom
- Ducted air-conditioning
- 1 car space