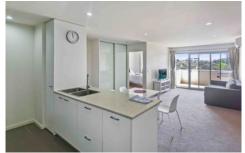

## 66/10 Ipima Street Braddon ACT

Minutes away from CBD and with the light rail on your doorstep, this one-bedroom apartment is convenient for all your needs. Open plan living with a modern kitchen including a dishwasher and ample storage. Generously sized bedroom with walk-in robe.

## Featuring:

- Open plan living
- Generously sized bedroom with walk-in robe
- Underground secure car space
- Fully furnished, exactly match the pictures
- Ground floor with gyms and a swimming pool
- Close to shops, cafes, restaurants
- Walking distance to the light rail
- A balcony with views
- No pets apartment