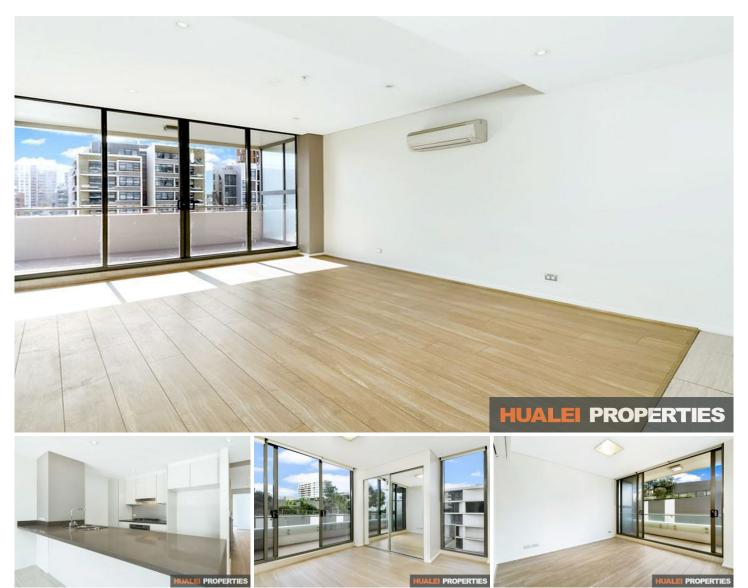

## 506/20 Gadigal Avenue Zetland NSW

Combining location and lifestyle in contemporary city style living, this two bedroom apartment rests in the landmark building of Victoria Park. At your door step you will attain access to East Village shopping and restaurants. Short stroll to Green Square Train station and buses to Universities. The building offers onsite concierge, 24 hour security, heated pool, sauna, spa, gym, ample visitor parking and there is a childcare centre on site.

## **Apartment Features:**

- Split level design with spacious open plan living, adjoining north facing balcony
- Master bedroom with large ensuite
- Both bedrooms with built in wardrobe and have access to their own balcony
- Gourmet kitchen equipped quality appliances
- Secured parking space