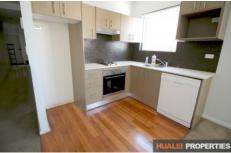

## Features Include:

- Two good size bedrooms, main with built-in
- Modern Kitchen featuring wooden floors, gas cook-top
- One generous bathroom
- Internal Laundry
- Indoor pool and gym
- Secure building with intercom