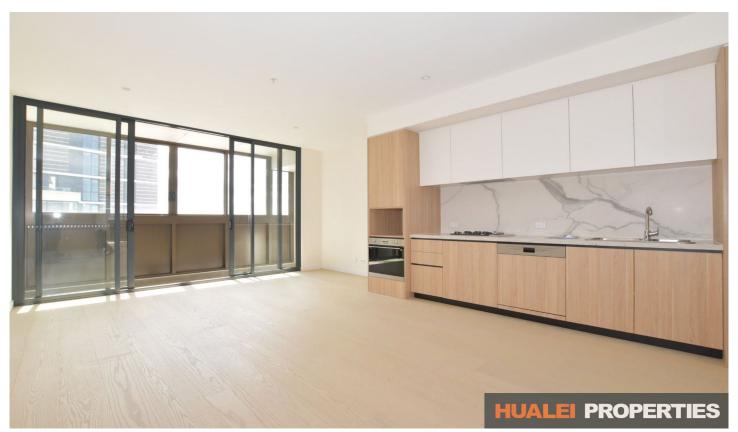

## 1113/13 Halifax Street Macquarie Park NSW

Close to rail and bus transport, Macquarie University, Shops, cafes, and many more amenities.

Features Include:

- Ducted air-conditioning
- Timber floors throughout
- Spacious Kitchen with modern amenities
- Spacious Studio with a built-in wardrobe
- Enclosed balcony for entertaining
- One car space