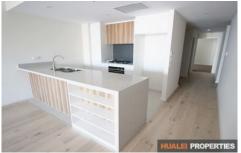

## Features Include:

- Two generous bedrooms, main with built-in
- Modern and clean bathroom
- Open plan living and dining leading to lovely sunny balcony
- Gourmet kitchen with Gas cook top, Electric oven, Range hood, dishwasher
- Internal laundry with dryer
- Close to Hurstville train station and Westfield Shopping Centre