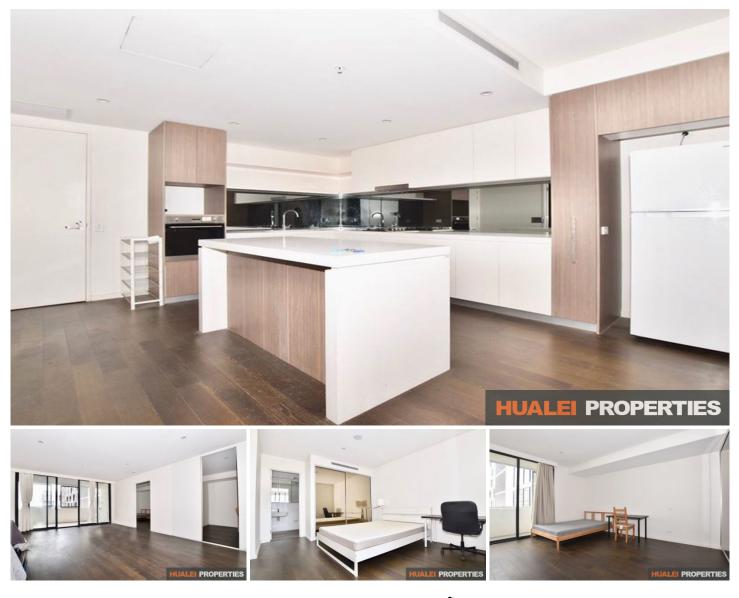

## 807C/1 Muller Lane Mascot NSW

This apartment is in a ultra-convenient location, 5km from the Sydney CBD and 100m to Mascot train station. Close to Sydney Airport and only 7 kilometres from the CBD Wings, in Sydney's Eastern Suburbs - only a short walk to Mascot rail station. A new shopping centre, Mascot Central, with a Woolworths supermarket, cafes, restaurants, bakery and a range of specialty fashion and food retailers is a part of the adjoining development.

Features Include:

- Three spacious bedrooms with wardrobes.
- Quality kitchen enhanced from original design with quality appliances
- Imported stainless steel appliances including dishwasher
- Gas cook tops, quality tap ware, splash-backs
- En suites to Master bedrooms, built in wardrobes
- Fully tiled bathrooms, flames-less shower