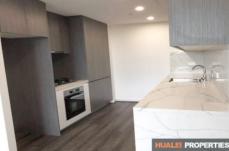

## Features Include:

- Brand New apartment Move in ready!
- Smeg stainless steel kitchen appliances (gas cooking)
- Huge designer stone kitchen with lots of storage
- Luxury fully tiled bathroom
- Ducted air-conditioning throughout
- Secure parking & storage
- NBN internet ready
- Moments' walk to Burwood train station & Burwood Westfield shopping centre
- Plenty of restaurants & cafes