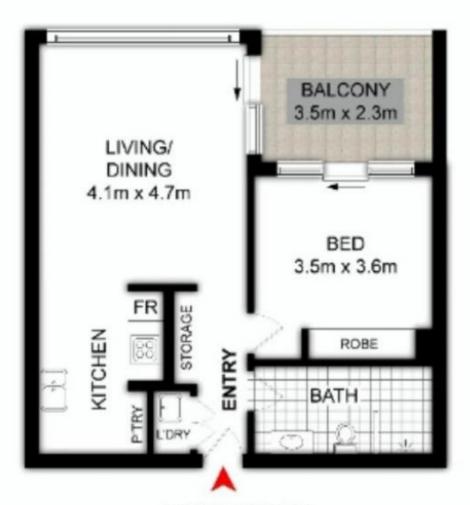

## LEVEL THREE

SECURE CARSPACE

0 1m 2m 3m 4m

DISCLAIMER: THIS IS FOR ILLUSTRATIVE PURPOSES ONLY. ALL DIMENSIONS ARE APPROXIMATE AND IT DOES NOT CONSTITUTE PART OF ANY LEGAL DOCUMENTS. ADDRESS:

305/68-72 RAILWAY PARADE, BURWOOD