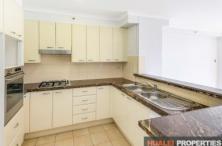

## Features Include:

- Open plan living design leading to a balcony with a breathtaking view of Darling Harbour
- Spacious Tiled Kitchen w/ Stone benchtops, gas cooktop, and dishwasher
- 2 spacious bedrooms with built-in wardrobes and Main with ensuite
- 2 spacious bathrooms