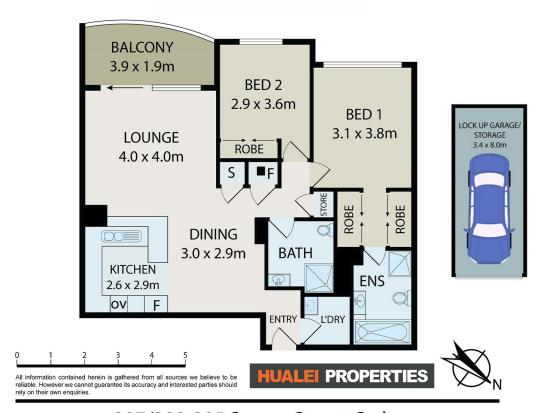

## Level 8/207/158-166 Day Street Sydney NSW

This stunning 2 bedroom apartment located in the heart Sydney's CBD. This incredible apartment offers the perfect blend of convenient city living with everything at your doorstep including Darling Harbour, China Town, UTS, International Convention Centre, The theatre, Fish Market, Star Casino, Museums, hotels, cafes, dining and entertainment venues. As well as giving you privacy and in an incredible environment.

## Features Include:

- Open plan living design leading to a balcony with a breathtaking view of Darling Harbour
- Spacious Tiled Kitchen w/ Stone benchtops, gas cooktop, and dishwasher
- 2 spacious bedrooms with built-in wardrobes and Main with ensuite
- 2 spacious bathrooms