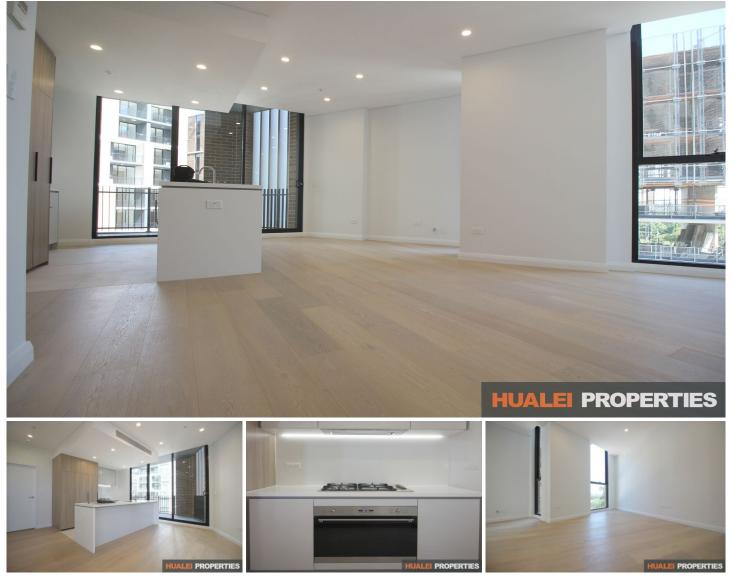

## 301/7 Maple Tree Road Westmead NSW

This apartment is perfectly located in the best position in Westmead just walking distance to train station, restaurants, shops and cafe. This two bedrooms apartment provide you a modern lifestyle living with convenience, space, roof garden and resort style facilities soon available.

**Property Features:** 

- North facing large 2 bedrooms, main with ensuite bathroom

- Bright and spacious open plan living opens to an entertaining balcony

- High quality timber floors in living areas and plush carpet in the bedrooms

- Modern kitchen with stone bench tops and splashbacks
- Two modern bathrooms and internal laundry with dryer
- Air conditioning and audio intercom system
- Security parking and storage in basement

View : https://www.hualei.com.au/lease/nsw/parramatta/ westmead/residential/apartment/5826426