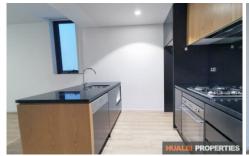

## Features Include:

- Open living design with a modern kitchen with quality appliances
- Generous bedroom with a walking-in robe
- Tidy and clean bathroom
- Large balcony
- Internal laundry
- One security car space