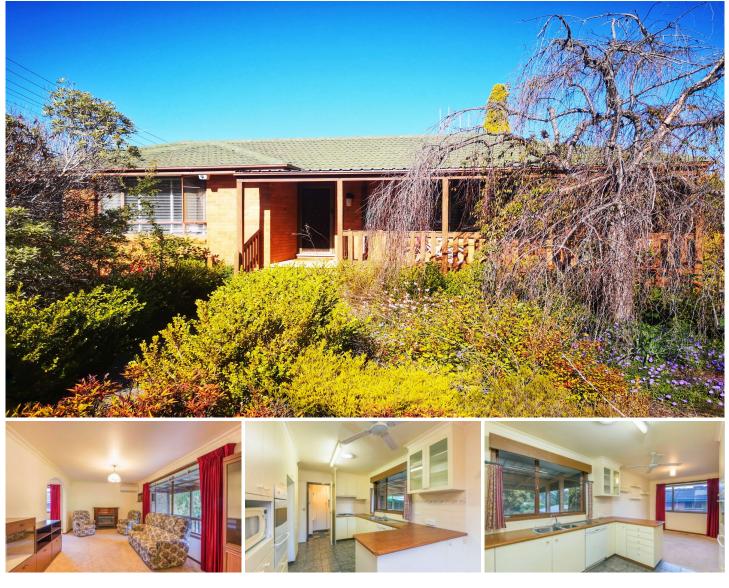

## 93 Ainsworth Street Mawson ACT

This beautifully maintained and loved property just minutes to great schools, Southlands Shopping Centre, Canberra Hospital, and Woden Plaza. The local primary schools and child care facilities are a mere stroll.

## Details:

North-east aspect, 1169 m2

Entry to the home is through the landscaped front garden showcasing beautiful roses and a gorgeous specimen tree Covered front deck

Wide entrance hall with linen cupboards and a skylight 3 bedrooms all with robes; 2 are doubles. Or 4 bedrooms utilising the large multi-purpose room