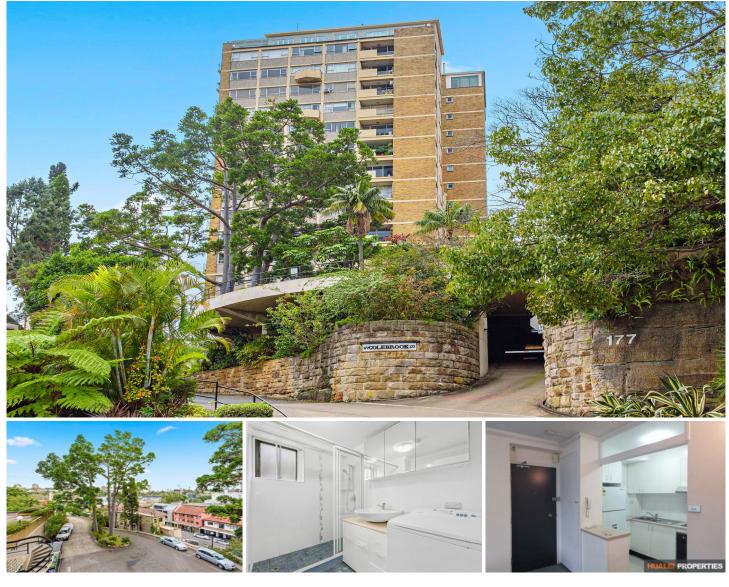

## 27/177 Bellevue Road Bellevue Hill NSW

This 2 bedroom apartment places you in a location where you can take advantage of having both the Eastern suburbs and Inner-city lifestyle. Within 10 minutes walk to Double Bay and Edgecliff town centre where you'll obtain access to a plethora of amenities such as supermarkets, restaurants, medical centres and Edgecliff train station where you'll be able to be in either Bondi Junction or the city in a few minutes.

## **Property Features:**

- Open plan dining and living design with brand new floorboards throughout including the bedrooms

- 2 bedrooms
- 1 spacious bathroom w/ washing machine
- split system air-conditioning units
- Partly furnished (couch, fridge & washing machine)