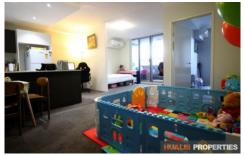

## **Property Features:**

- Spacious lounge with extra study area and access to balcony
- Contemporary kitchen with gas cooking
- Bedroom with built in robe and natural sunlight
- Modern bathroom with bath tube
- Air conditioning
- Secured car space