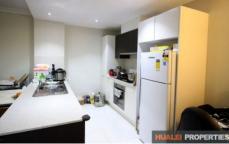

## **Property Features:**

- Spacious lounge with extra study area and access to balcony
- Contemporary kitchen with gas cooking
- Bedroom with built in robe and natural sunlight
- Modern bathroom with bath tube
- Air conditioning
- Secured car space