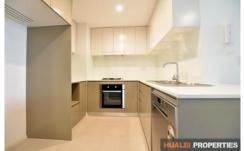

## Features Include:

- Open plan kitchen with ample storage space, quality stainless steel appliances including dishwasher.
- Spacious bedroom with built in wardrobe, and also access to the balcony
- Internal laundry
- Air conditioning
- Secured parking space.