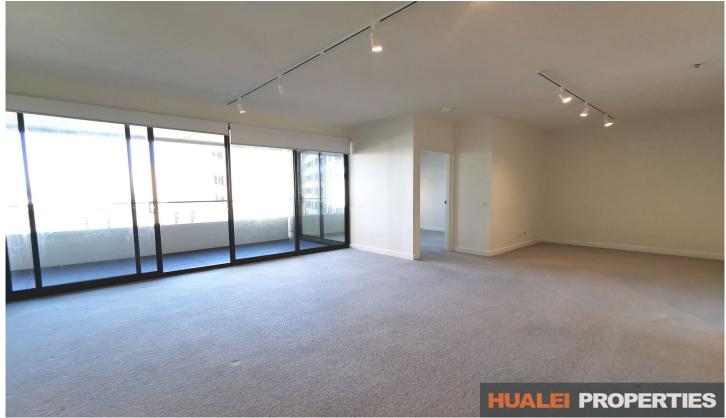

## 807/24 Levey Street Wolli Creek NSW

Spacious floor plan with fantastic city skyline, cooks river and park views. Features include 2 spacious bedroom 2 bathroom, built ins, modern and stylish stainless steel European kitchen appliances with granite bench tops, ducted air conditioning, internal laundry, 1 security car space and storage cage. Gym and pool facilities on the roof top. Close to shops, Woorlworths super market and Wolli Creek station.

## **Property Features**

- Stainless Steal appliance and Caesar stone bench top
- Modern Bosch and Electrolux appliances
- Integrated dishwasher and plenty of cupboard space
- Direct lift access to the car park
- Ducted air-conditioning
- 2 spacious bedroom 2 bathroom
- Provides floor to ceiling sliding balcony doors for ample