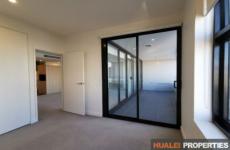

## 807/24 Levey Street Wolli Creek NSW

Spacious floor plan with fantastic city skyline, cooks river and park views. Features include 2 spacious bedroom 2 bathroom, built ins, modern and stylish stainless steel European kitchen appliances with granite bench tops, ducted air conditioning, internal laundry, 1 security car space and storage cage. Gym and pool facilities on the roof top. Close to shops, Woorlworths super market and Wolli Creek station.

## **Property Features**

- Stainless Steal appliance and Caesar stone bench top
- Modern Bosch and Electrolux appliances
- Integrated dishwasher and plenty of cupboard space
- Direct lift access to the car park
- Ducted air-conditioning
- 2 spacious bedroom 2 bathroom
- Provides floor to ceiling sliding balcony doors for ample