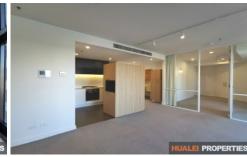

## 807/24 Levey Street Wolli Creek NSW

Spacious floor plan with fantastic city skyline, cooks river and park views. Features include 2 spacious bedroom 2 bathroom, built ins, modern and stylish stainless steel European kitchen appliances with granite bench tops, ducted air conditioning, internal laundry, 1 security car space and storage cage. Gym and pool facilities on the roof top. Close to shops, Woorlworths super market and Wolli Creek station.

## **Property Features**

- Stainless Steal appliance and Caesar stone bench top
- Modern Bosch and Electrolux appliances
- Integrated dishwasher and plenty of cupboard space
- Direct lift access to the car park
- Ducted air-conditioning
- 2 spacious bedroom 2 bathroom
- Provides floor to ceiling sliding balcony doors for ample