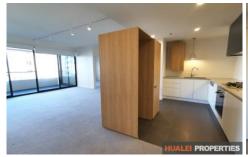

## 807/24 Levey Street Wolli Creek NSW

Spacious floor plan with fantastic city skyline, cooks river and park views. Features include 2 spacious bedroom 2 bathroom, built ins, modern and stylish stainless steel European kitchen appliances with granite bench tops, ducted air conditioning, internal laundry, 1 security car space and storage cage. Gym and pool facilities on the roof top. Close to shops, Woorlworths super market and Wolli Creek station.

## **Property Features**

- Stainless Steal appliance and Caesar stone bench top
- Modern Bosch and Electrolux appliances
- Integrated dishwasher and plenty of cupboard space
- Direct lift access to the car park
- Ducted air-conditioning
- 2 spacious bedroom 2 bathroom
- Provides floor to ceiling sliding balcony doors for ample