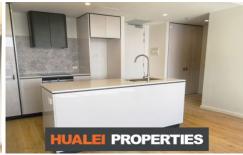

## Features

- ? Two bedrooms, one bathroom, covered balcony, one secure car space, storage shed
- ? Level 10 Great city/mountain views
- ? Elegantly appointed apartments with double glazing, timber flooring and Siemens appliances
- ? Ducted reverse cycle air conditioning
- ? Spectacular entrance lobby with concierge service inclusive of cool-room and package-room