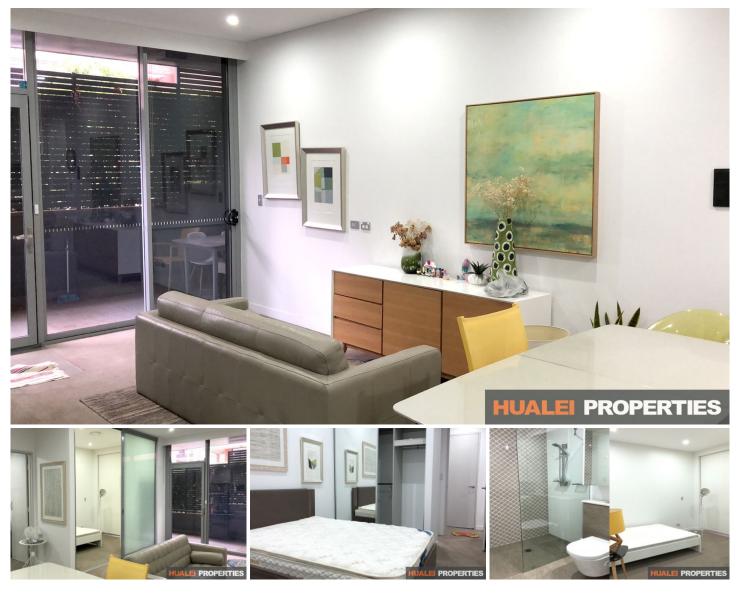

## G9/21-27 Porter Street Ryde NSW

Close to various amenities such as restaurants, shopping & beautiful parks - This property is conveniently located between Meadowbank Train Station & Ryde Ferry Wharf transport hubs. This property will put you minutes away from Top Ryde Shopping centre where you will have access to cafes, restaurants and grocery shopping.

## **Property Features:**

- Open living plan design
- 2 spacious bedrooms
- 2 modern bathrooms
- Meriton Building: gym, pool, and concierge
- Ducted air-conditioning
- One car space
- Fully furnished

If you are interested, please contact me for further