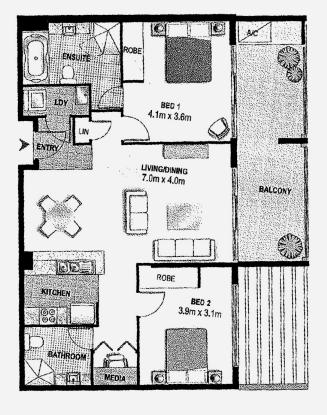

Features Includes:

- Two sun-lit bedrooms, include one master room, carpeted floor, mirrored built-in robes.

- Two modern bathrooms with shower and wall mounted mirror, include one en-suite with bathtub

- Large balcony off combined living and dining room.

- Modern kitchen with stainless steel appliances, gas top cooking

- Single secure car park and storage.

Call for more information and to arrange an inspection.