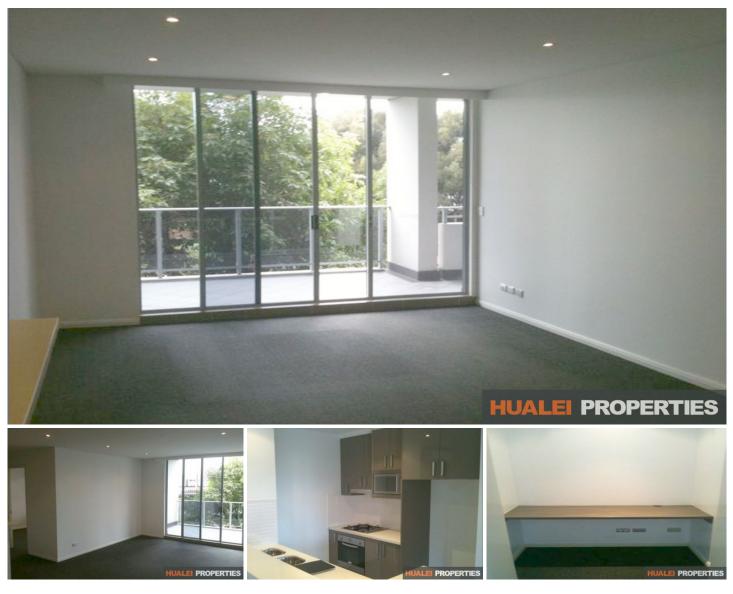

## 418/2 Spring Street Rosebery NSW

This modern apartment is set in a security block with a lift. The apartment places you only minutes walking distance from bus stops, and Green Square train station. With various cafes and restaurants and a couple of minutes full selection of supermarkets.

Features Includes:

- Two sun-lit bedrooms, include one master room, carpeted floor, mirrored built-in robes.

- Two modern bathrooms with shower and wall mounted mirror, include one en-suite with bathtub

- Large balcony off combined living and dining room.

- Modern kitchen with stainless steel appliances, gas top cooking

- Single secure car park and storage.

Call for more information and to arrange an inspection.