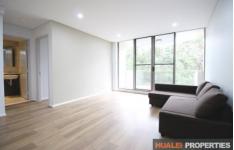

## Features Include:

- Sun-lit, open plan living design with balcony off the spacious lounge
- Two bright bedrooms with built-in robes
- Modern kitchen with gas cooking
- Two bathrooms one with bathtub and shower
- Internal laundry conveniently located off the kitchen that can be utilised as a pantry as well
- Security car space