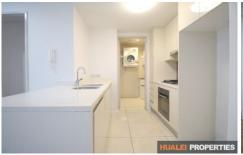

## Features Include:

- Sun-lit, open plan living design with balcony off the spacious lounge
- Two bright bedrooms with built-in robes
- Modern kitchen with gas cooking
- Two bathrooms one with bathtub and shower
- Internal laundry conveniently located off the kitchen that can be utilised as a pantry as well
- Security car space