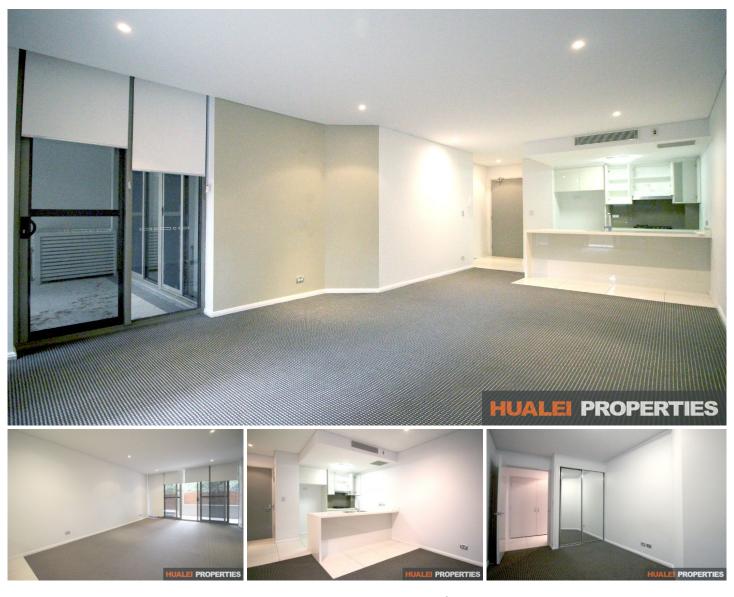

## G11/30 Ferntree Place Epping NSW

This modern two-bedroom apartment is set in a secure block with parking and lift. This block is located within a 2-minute walk to a bus stop that directly links you to a multitude of destinations in minutes including Macquarie University, and a train station. This building also provides some great amenities. Epping has an excellent school catchment from K-12 and all the way through to University.

Features Include:

- Open plan living design with access to the balcony
- Two bright bedrooms with built-in robes
- Modern kitchen with gas cooking
- Modern bathroom
- Security car space

If you are interested in this property, please contact me for more information.