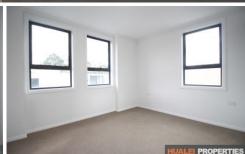

## Features Include:

- Large light-filled open plan living with access to a balcony
- Modern gas kitchen with stone benchtops, and dishwasher
- Two good sized bedrooms, with built-in and glass door robes main with ensuite
- Light wooden floorboards in the living area with plush carpet in the bedrooms
- Building amenities include a pool