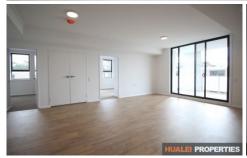

## Features Include:

- Large light-filled open plan living with access to a balcony
- Modern gas kitchen with stone benchtops, and dishwasher
- Two good sized bedrooms, with built-in and glass door robes main with ensuite
- Light wooden floorboards in the living area with plush carpet in the bedrooms
- Building amenities include a pool