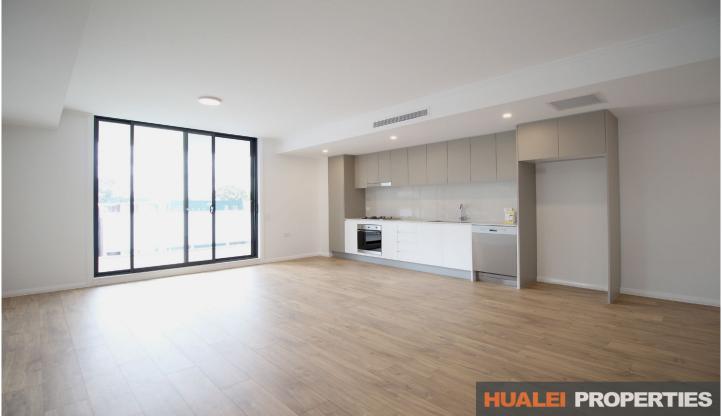

## Level 3/9 Terry Road Rouse Hill NSW

This stunning two bedroom apartment is conveniently located within a short walking distance to Rouse Hill railway station and Rouse Hill Town Centre. Rouse Hill Town Centre's thriving hub of cafes, restaurants, and shops. A leisurely stroll down to Aldi supermarket, cafes, and restaurants. Close proximity to the petrol station, medical centre, and parks.

## Features Include:

- Large light-filled open plan living with access to a balcony
- Modern gas kitchen with stone benchtops, and dishwasher
- Two good sized bedrooms, with built-in and glass door robes main with ensuite
- Light wooden floorboards in the living area with plush carpet in the bedrooms
- Building amenities include a pool