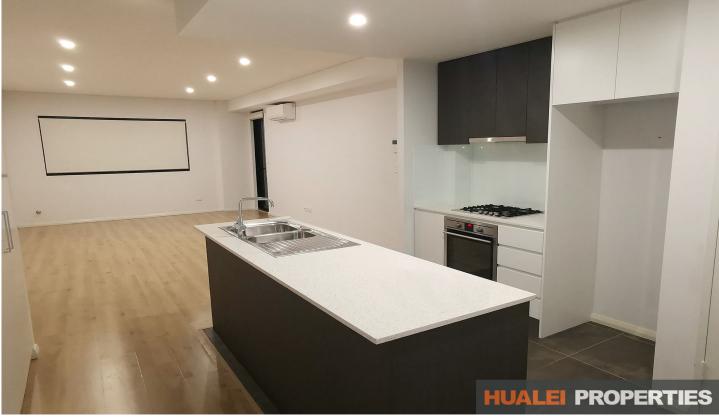

## Features Include:

- Two good size bedrooms
- Main bedroom access to the balcony
- Spacious lounge & dining area
- Large kitchen with island bench, gas cooking, dishwasher & ample storage space
- Spacious, modern bathroom
- Internal laundry with dryer
- Air-conditioning
- Floorboards in the lounge, carpet in bedrooms
- Security car space with storage cage