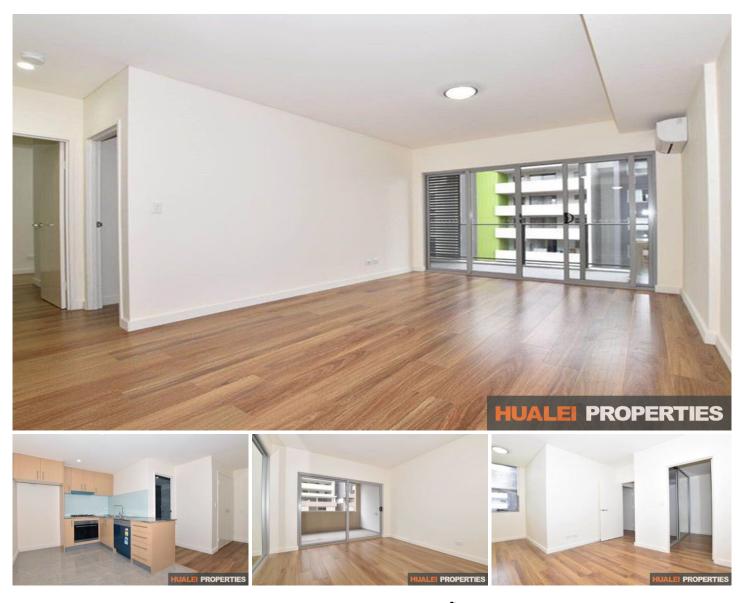

## A101/40-50 Arncliffe Street Wolli Creek NSW

Wolli Creek's newest apartment offers you a delightful lifestyle. Well located within walking distance to all Wolli Creek train station, restaurants, cafes, stores, and the Cooks River.

Features Include:

- The living and open plan kitchen open onto a northerly balcony
- Timber floors throughout
- Air-conditioning installed in both living room and bedroom
- Spacious master bedroom with built-in wardrobe and ensuite
- Kitchen with stone bench top and stainless steel appliances
- Private laundry with a dryer
- Secure building with access control
- Ideally located minutes from the Airport and close to