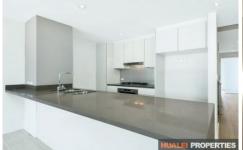

## **Apartment Features:**

- Split level design with spacious open plan living, adjoining north facing balcony
- En-suite bedroom on the ground floor, suitable for a couple.
- Both bedrooms with built in wardrobe and air conditioner.
- Gourmet kitchen equipped quality appliances