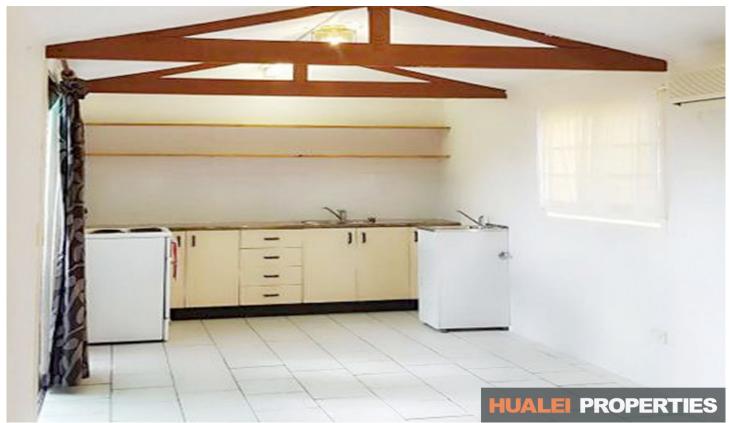

## Features Include

- -Fully fenced with individual entrance
- -The studio includes a kitchen, bathroom, and laundry with high ceilings

Please contact me if you would like further information, or if you would like to arrange an inspection. (Ref no. 256014)