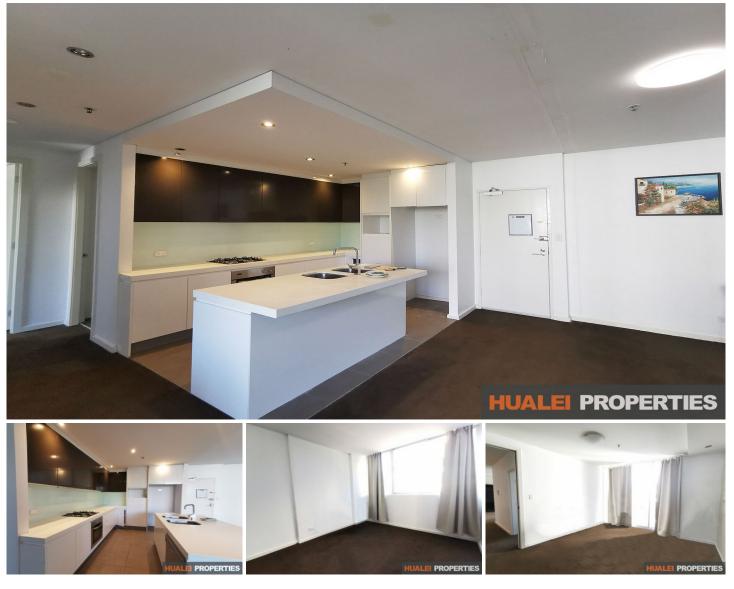

## 403A/507 Wattle Street Ultimo NSW

Wonderful 2 bedroom apartment located in the heart of Ultimo. Close to a plethora of amenities such as cafes, restaurants, shops, central station, UTS, UNSW, Sydney Uni, and Sydney's CBD.

Features Include:

- Open plan living design with carpet throughout
- Modern kitchen with island and stone benchtops and tiled flooring
- 2 large bedrooms, master with ensuite
- 2 modern bathrooms

If you would like further details, please free to contact me for further details.