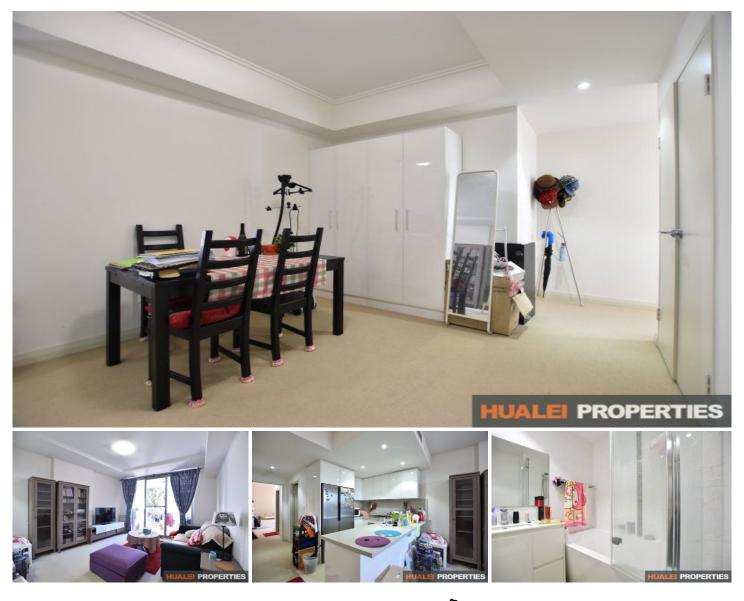

## 206/5 Wilga Street Burwood NSW

Only a few minutes walk to the Train station and all other amenities.

Located opposite to Burwood Westfield shopping centre, ultra-convenient and high-quality living environment

Features Include:

- Luxury lounge room with access to the balcony
- Modern Kitchen with gas cooking
- Spacious bedroom with built-in robe, main with ensuite
- Contemporary bathroom, one with bathtub
- Secured parking space
- Partially furnished