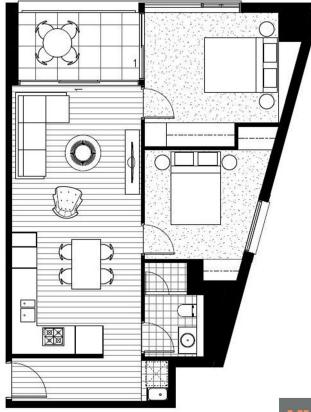

-Generous open plan living and dining area, stone bench top with a modern Italian kitchen with European quality Meile stainless steel appliances.

-Comprises two well-scaled bedrooms, both are appointed with built-in wardrobes. Further highlights include fully tiled