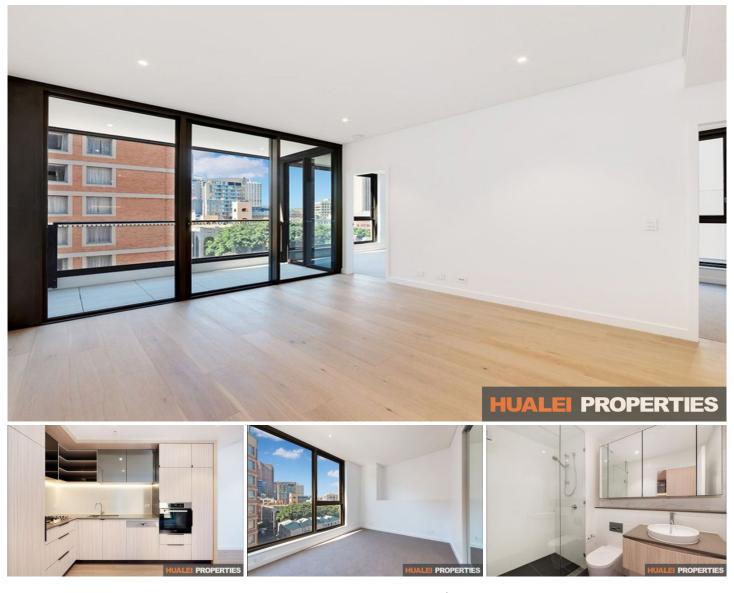

## Level 7/704/83 Harbour Street Haymarket NSW

Sydney's iconic "Darling Square" apartment located at the centre of Darling Harbour. Minutes walk to Light Rail, Darling Harbour, ICC, Chinatown, Market City, Harbourside Parks, Museums, Schools, the Star Casino, cafes, dining, shopping and etc?

-Residents enjoy access to the superb resort style facilities including Architecturally designed landscaped gardens, swimming pools, outdoor gymnasium, residents pavilion, BBQ facilities, Organic Garden and Community room.

-Generous open plan living and dining area, stone bench top with a modern Italian kitchen with European quality Meile stainless steel appliances.

-Comprises two well-scaled bedrooms, both are appointed with built-in wardrobes. Further highlights include fully tiled