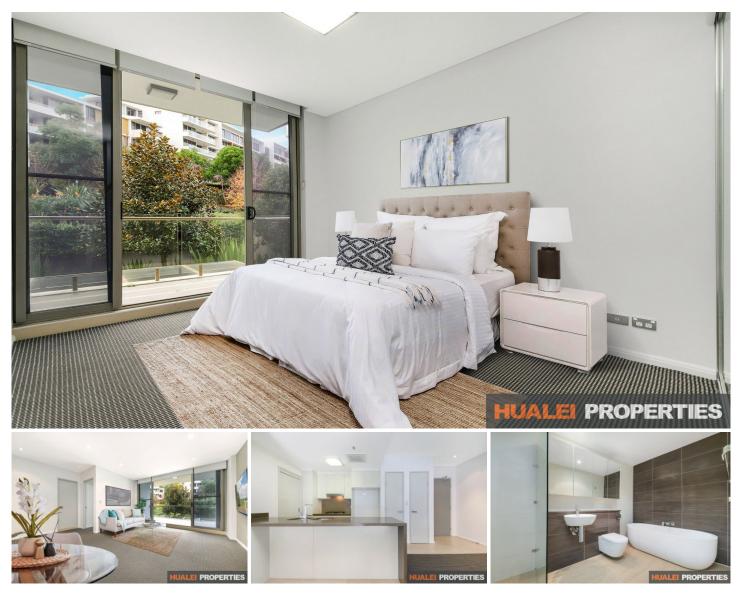

## 205/14 Epping Park Drive Epping NSW

This modern two-bedroom apartment is set in a secure block with parking and lift. This block is located within a 2-minute walk to a bus stop that directly links you to a multitude of destinations in minutes including Macquarie University, and Epping train station. Epping has an excellent school catchment from K-12 and all the way through to University.

## Features Include:

- Bright, open plan living design leading to a long, private entertainers balcony with an unobstructed of a tree-lined landscaped view

- Modern kitchen with stone benchtops, gas cooking, and ample storage

- 2 good sized bedrooms with built-in robes and access to the oversized balcony

- Internal laundry off the kitchen that can be utilised as a

View : https://www.hualei.com.au/sale/nsw/northern-sub urbs/epping/residential/apartment/5826486