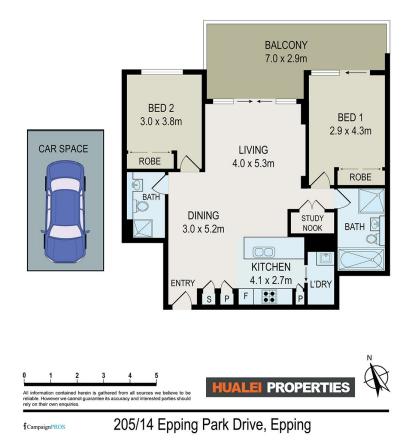

## 205/14 Epping Park Drive Epping NSW

This modern two-bedroom apartment is set in a secure block with parking and lift. This block is located within a 2-minute walk to a bus stop that directly links you to a multitude of destinations in minutes including Macquarie University, and Epping train station. Epping has an excellent school catchment from K-12 and all the way through to University.

## Features Include:

- Bright, open plan living design leading to a long, private entertainers balcony with an unobstructed of a tree-lined landscaped view

- Modern kitchen with stone benchtops, gas cooking, and ample storage

- 2 good sized bedrooms with built-in robes and access to the oversized balcony

- Internal laundry off the kitchen that can be utilised as a

View : https://www.hualei.com.au/sale/nsw/northern-sub urbs/epping/residential/apartment/5826486