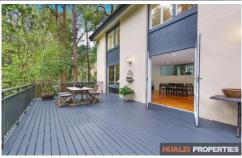

## Features Include:

- Open plan living design leading to your incredibly large balcony and stunning yard
- Contemporary finished, but classically styled Kitchen with black stone benchtops
- Internal Laundry
- 2 full bathrooms with a water closet on the main living floor
- 4 Large Bedrooms, 3 with built Ins, main w/ ensuite
- Under home storage