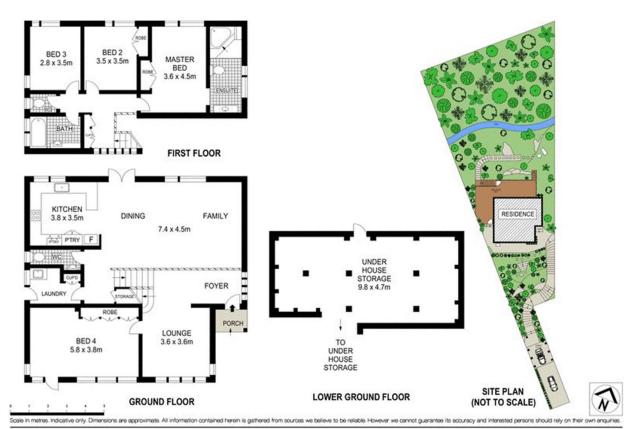

## 6a Barclay Close Pymble NSW

This large 4 bedrooms split level property is well placed in a tranquil cul de sac only minutes drive to Pymble station and a whole host of amenities such as cafes, restaurants, and shops. Not to mention being placed in an enviable school catchment.

## Features Include:

- Open plan living design leading to your incredibly large balcony and stunning yard
- Contemporary finished, but classically styled Kitchen with black stone benchtops
- Internal Laundry
- 2 full bathrooms with a water closet on the main living floor
- 4 Large Bedrooms, 3 with built Ins, main w/ ensuite
- Under home storage