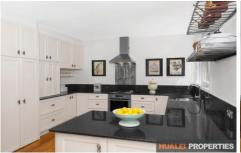

## Features Include:

- Open plan living design leading to your incredibly large balcony and stunning yard
- Contemporary finished, but classically styled Kitchen with black stone benchtops
- Internal Laundry
- 2 full bathrooms with a water closet on the main living floor
- 4 Large Bedrooms, 3 with built Ins, main w/ ensuite
- Under home storage