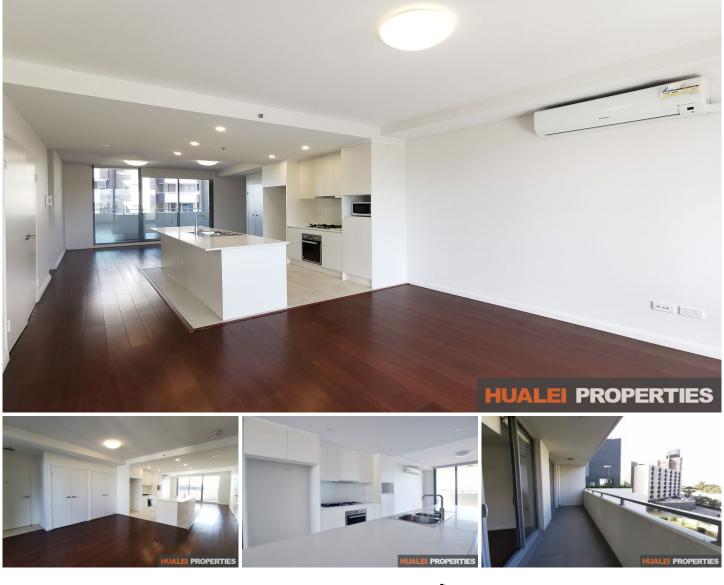

## 407/40 Levey Street Wolli Creek NSW

This apartment is located in the one of the most fast growing suburb Wolli Creek, with few minutes walking distance to train station, bus stops, woolworths, restaurants and other abundance amenities. With around 15 mins to City CBD by train.

Other Features Include:

- Two spacious bedrooms with build in wardrobes, main with ensuite;

- Two fashionable designed bathrooms;

- Combined dinning and living area deducted timber floor with access to balcony;

- Deducted air conditioning;
- Internal laundry with dryer;
- Secured access and car space;

Please contact agent at 0416 939 868 for inspection!

View : https://www.hualei.com.au/lease/nsw/st-george/w olli-creek/residential/apartment/5826490