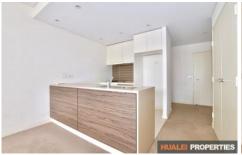

## Features:

- Open plan living
- Generous sized bedroom with built-in-wardrobes
- Air-conditioning in both bedroom and lounge room
- Gourmet gas kitchen with quality stainless steel appliances
- Well appointed modern bathroom
- Secure parking space
- Internal laundry