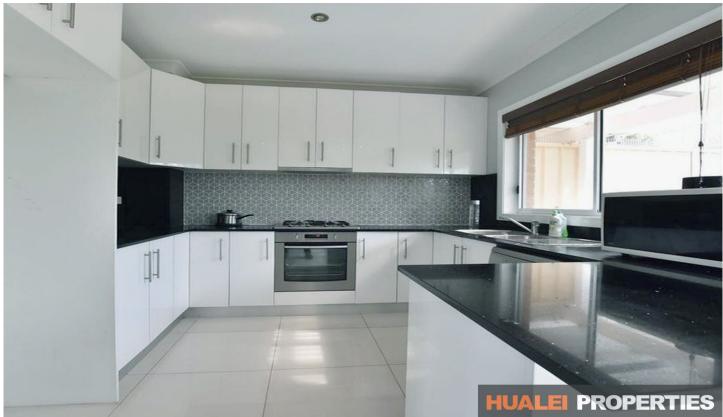

## **Property Features:**

- Spacious open plan living design
- Main bedroom with ensuite and balcony
- North facing bedrooms
- Timber floorboards
- Modern gas cooking kitchen with granite benchtops
- Low maintenance back yard
- Large lock-up garage