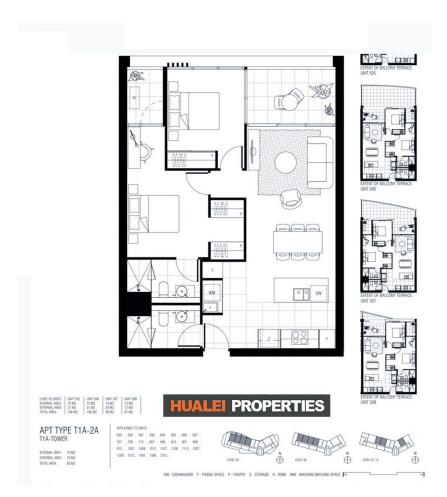

Unit features:

- 8th floor, 2 bed, 2 bath executive apartment with spectacular lake views!

- Premium quality fittings
- SMEG appliances
- Extensive joinery
- Stone benchtops

View : https://www.hualei.com.au/lease/act/belconnen/b elconnen/residential/apartment/5826496