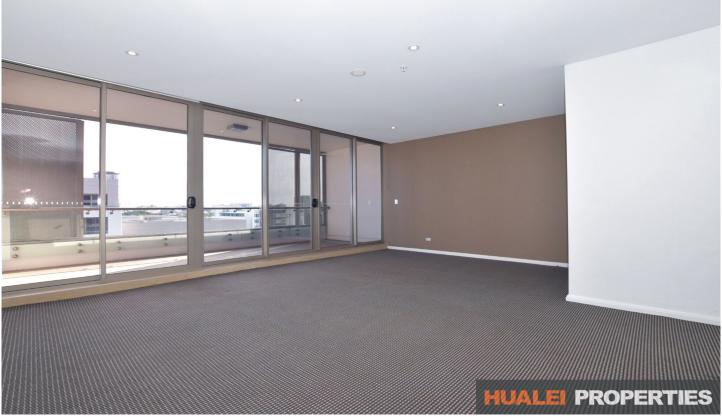

## Features including:

- -- Two generous sized bedrooms with built-in wardrobes, master room with en-suite.
- -- Modern open plan living room with carpets.
- -- Stylish kitchen with gas cooking and stone bench top, quality appliance
- -- Secured parking space
- -- Ducted air-conditioning, video intercom entry and lift access, internal laundry with a dryer
- -- Swimming pool, sauna, spa and gym in the apartment