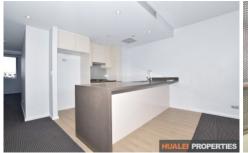

## Features including:

- -- Two generous sized bedrooms with built-in wardrobes, master room with en-suite.
- -- Modern open plan living room with carpets.
- -- Stylish kitchen with gas cooking and stone bench top, quality appliance
- -- Secured parking space
- -- Ducted air-conditioning, video intercom entry and lift access, internal laundry with a dryer
- -- Swimming pool, sauna, spa and gym in the apartment