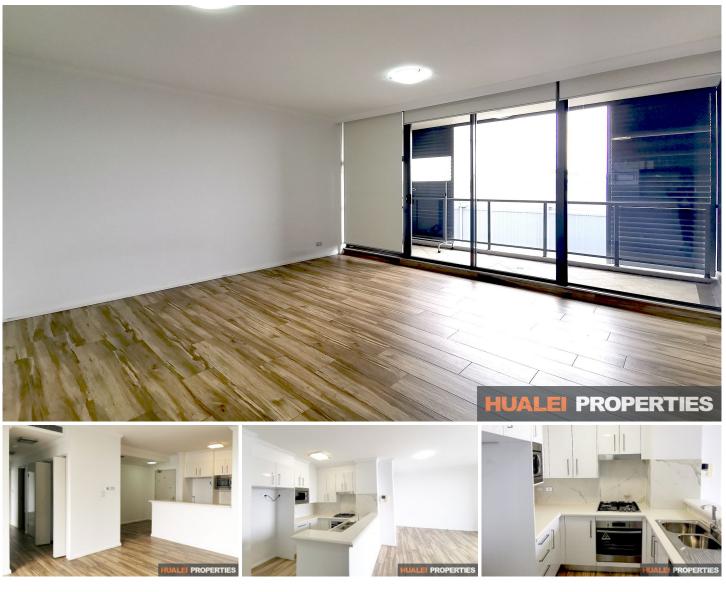

## E91/13 Potter Street Waterloo NSW

This stylish two-bedroom apartment situated in the heart of the active inner-city precinct of Waterloo that offers space, comfort, and convenience. This apartment is incredibly close to local cafes, restaurants, Danks Street Shopping Plaza and transportation.

## Features

- Bright, open plan living and dining rooms with access to the balcony

- The main bedroom w/ ensuite containing separate shower and bath-tub

- Large, oversized bedroom with built-in robes
- Ducted reverse cycle air conditioning system in the living & bedroom areas
- Gym, sauna and swimming pool facilities
- Swipe card access w/ security intercom